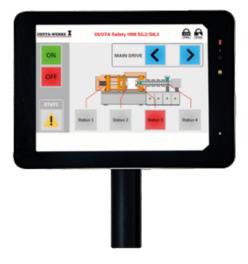

## HMI-Based Data Recording Safety Test Panel

A fully integrated HMI-based safety test panel designed for performing and recording various electrical safety parameters of appliances under test. Equipped with digital meters and safety systems, this panel supports continuity testing, load monitoring, earth resistance, and voltage-current-watt measurement.

### **Product Features**

- All-in-one panel for electrical safety analysis
- Touchscreen HMI for intuitive control and data storage
- Integrated with safety interlocks and circuit protection
- Supports IS 302, IS 13252, and IEC standards
- Enables continuous logging, reporting, and test traceability

# **Technical Specification**

| Parameter                                  | Specification                          |
|--------------------------------------------|----------------------------------------|
| Digital Volt Meter                         | 0–500V / resolution 0.1V               |
| Digital Amp Meter                          | 0–10A / resolution 0.01A               |
| Digital Watt Meter                         | 0–2000W / resolution 0.1W              |
| Digital Power Factor Meter                 | 0.2–1 PF                               |
| Frequency Meter                            | 45–55 Hz                               |
| Digital Ohm Meter                          | 0–200 Ohm                              |
| Earth Continuity Resistance<br>Test (ECRT) | 0–20V (DC), up to 30A (with display)   |
| Finger Test Apparatus                      | Integrated probe with 0–60V DC display |
| Control Interface                          | HMI touchscreen with real-time logging |
| Output Current Capacity                    | 28 Amps                                |