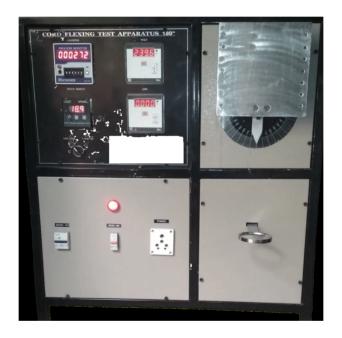

## **HMI-Based Cord Flexing Test Apparatus**

This Cord Flexing Test Apparatus is used to test the mechanical strength and endurance of power cords under repetitive bending motions. The HMI interface allows programmable test parameters like speed, angle, and number of cycles. The setup includes fixtures for 45° and 180° configurations.

## Model No.: HAP9

## **Product Features**

- Evaluates durability of cables and strain relief mechanisms
- Programmable test parameters via HMI interface
- Dual-angle support (45° and 180°) for multiple standards
- Accurate, high-cycle testing with real-time cycle count
- Rugged construction suitable for continuous lab operation

# **Technical Specification**

| Parameter         | Specification                       |  |  |  |  |  |  |  |  |
|-------------------|-------------------------------------|--|--|--|--|--|--|--|--|
| Flexing Angle     | 45° to 45°, 180° (Selectable)       |  |  |  |  |  |  |  |  |
| Speed Control     | Variable (via HMI)                  |  |  |  |  |  |  |  |  |
| Counter           | Digital, 0–999999 cycles            |  |  |  |  |  |  |  |  |
| Load Provision    | With standard cord fixture + weight |  |  |  |  |  |  |  |  |
| Drive Mechanism   | Motorised, belt or gear-driven      |  |  |  |  |  |  |  |  |
| Display & Control | HMI touchscreen                     |  |  |  |  |  |  |  |  |