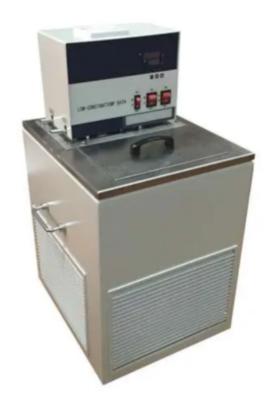

## **Cold Chamber**

The Cold Chamber simulates low-temperature environmental conditions to test the performance and structural stability of electrical appliances when exposed to sub-zero environments. It is also used for pre-conditioning products before mechanical and insulation testing.

#### Model No.: HAP11

### **Product Features**

- Provides controlled sub-zero environment for conditioning
- Ensures insulation and material durability at low temp
- Built with corrosion-resistant inner structure
- High-efficiency compressor ensures fast cooling cycles
- Ideal for BIS and IEC pre-conditioning protocols

# **Technical Specification**

| Parameter              | Specification                               |  |  |  |  |  |  |  |  |
|------------------------|---------------------------------------------|--|--|--|--|--|--|--|--|
| Temperature Range      | Ambient to -20°C                            |  |  |  |  |  |  |  |  |
| Controller Type        | Digital temperature controller with display |  |  |  |  |  |  |  |  |
| Circulation Mechanism  | Air circulation fan for uniform temp        |  |  |  |  |  |  |  |  |
| Inner Chamber Material | Stainless steel                             |  |  |  |  |  |  |  |  |
| Outer Body             | Mild steel, powder-coated                   |  |  |  |  |  |  |  |  |
| Door Seal              | Silicone gasket for airtight operation      |  |  |  |  |  |  |  |  |