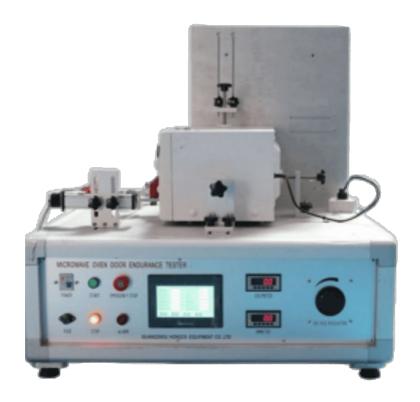

# Endurance Test Apparatus for Electric Oven

This test apparatus is used to simulate repeated opening, closing, heating, and switching cycles in electric ovens. It evaluates the oven's control mechanisms, heating elements, and door integrity for mechanical and electrical endurance under extended use.

## **Product Features**

- Simulates oven operation cycles (heating, door, timer, switch)
- Tracks number of operations to assess product reliability
- Configurable for grill, convection, and toaster ovens
- Designed for fatigue testing of thermal and mechanical components
- I deal for compliance with IS 302 part-2 oven safety clauses

## **Technical Specification**

| Parameter          | Specification                           |  |  |  |  |  |  |  |  |
|--------------------|-----------------------------------------|--|--|--|--|--|--|--|--|
| Voltage Supply     | 0-300 V AC                              |  |  |  |  |  |  |  |  |
| Programmable Timer | 0–99 hours                              |  |  |  |  |  |  |  |  |
| Operation Counter  | 0–999999 cycles (digital)               |  |  |  |  |  |  |  |  |
| Load Capacity      | Up to 3 kW                              |  |  |  |  |  |  |  |  |
| Control Interface  | Digital panel or PLC/HMI (optional)     |  |  |  |  |  |  |  |  |
| Fixture            | Custom jigs to replicate oven operation |  |  |  |  |  |  |  |  |