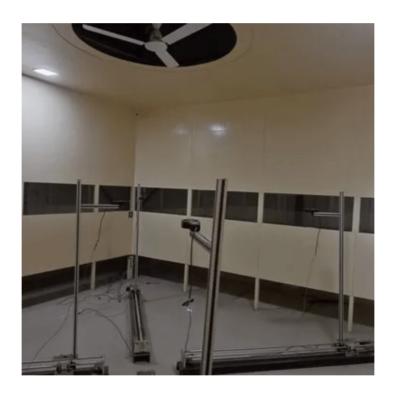

# HMI-Based Endurance Test Apparatus for IS 374 (Ceiling Fans)

This apparatus is designed to test the electrical and mechanical endurance of ceiling fans in compliance with IS 374. It automates ON/OFF cycles, voltage variation, and speed regulation over extended durations. The HMI interface allows full control and data logging for performance tracking.

## **Product Features**

- Tailored specifically for IS 374 ceiling fan endurance compliance
- Simulates real-world switching and speed control cycles
- Tracks energy usage, voltage fluctuations, and runtime performance
- HMI provides easy monitoring, diagnostics, and data export
- Integrated overload protection and automated cut-off system

# **Technical Specification**

| Parameter       | Specification                        |  |  |  |  |  |  |  |  |
|-----------------|--------------------------------------|--|--|--|--|--|--|--|--|
| Voltage Range   | 0-500 V AC                           |  |  |  |  |  |  |  |  |
| Power Capacity  | 0–2000 W                             |  |  |  |  |  |  |  |  |
| On/Off Timer    | Programmable (0–99 hours)            |  |  |  |  |  |  |  |  |
| Cycle Counter   | Digital, 0–999999 cycles             |  |  |  |  |  |  |  |  |
| Hour Meter      | Real-time runtime recording          |  |  |  |  |  |  |  |  |
| Variac Capacity | 10 Amp (manual or motorized control) |  |  |  |  |  |  |  |  |
| Control System  | HMI with PLC interface               |  |  |  |  |  |  |  |  |