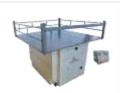

# **Core Compression Tester**

Model no PCCTM - 100

Core Compression Tester Instrument is widely used in the "Paper & Packaging Industry" for determination of crush or compression resistance of paper cores, such as used for winding rolls of plastic film.

The collapsing load is determined by placing a cylindrical paper core of specified length in between compression plates (either radial or flat type), applying uniform magnitude of compressive load on the test specimen, maximum sustained load value is then recorded. **TESTRONIX** core compression Tester is manufactured under Test Standard ISO 11093

#### **Features:**

- Inbuilt calibration facility
- Motorised system (Maintenance free)
- Over load facility
- Microprocessor based display for accurate test results
- Highly accurate test results under uniform compression Force
- TARE and Peak Hold Facility Available
- Strong base plate with rugged structure
- Feather touch controls

# **Model No: TX CCT 100**

Microprocessor Based Digital Display with Feather Touch Control

info@testronixinstruments.com

www.testronixinstruments.com

#### **Technical Specifications:**

| Load cell capacity              | 1000 kgf                                |
|---------------------------------|-----------------------------------------|
| Standard supply fixture of core | 3" & 4" ID                              |
| Resolution/ least count         | 500 g                                   |
| Accuracy                        | ±2% full scale (with master load)       |
| Test speed                      | Customized as per Standards (50 mm/min) |
| Home speed                      | 200 mm                                  |
| Dimensions                      | 1265 x 600 x 1325 mm                    |
| Mechanism                       | Motorised                               |
| Power Requirement               | 220V, 50/60 Hz, 5 Amp                   |