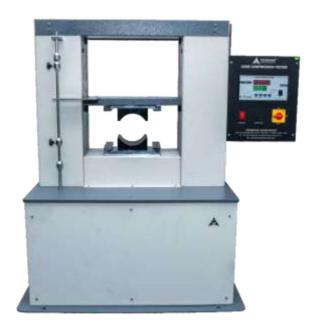

# **Core Compression Tester**

Model no PCCTM - 100

Core Compression Tester Instrument is widely used in the "Paper & Packaging Industry" for determination of crush or compression resistance of paper cores, such as used for winding rolls of plastic film.

The collapsing load is determined by placing a cylindrical paper core of specified length in between compression plates (either radial or flat type), applying uniform magnitude of compressive load on the test specimen, maximum sustained load value is then recorded. **TESTRONIX** core compression Tester is manufactured under Test Standard ISO 11093

#### **Features:**

- Inbuilt calibration facility
- Motorised system (Maintenance free)
- Over load facility
- Microprocessor based display for accurate test results
- Highly accurate test results under uniform compression Force
- TARE and Peak Hold Facility Available
- Strong base plate with rugged structure
- Feather touch controls

# **Model No: TX CCT 100**

Microprocessor Based Digital Display with Feather Touch Control

info@testronixinstruments.com

www.testronixinstruments.com