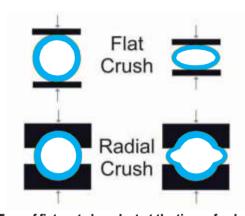

The collapsing load is determined by placing a cylindrical paper core of specified length in between compression plates (either radial or flat type), applying uniform magnitude of compressive load on the test specimen, maximum sustained load value is then recorded. **TESTRONIX** core compression Tester is manufactured under Test Standard ISO 11093