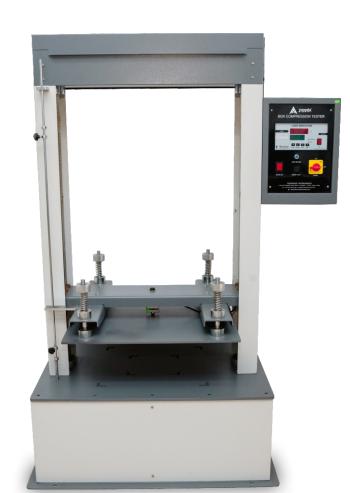

# **Box Compression Tester Digital**

Box Compression Tester Mini is a unique model in box compression tester series. It is the smallest model of compression strength testers. The instrument has a small platform size which helps in testing the compression strength of smaller boxes and corrugated cartons. This instrument provides the user with compressive strength values on its unique digital display. Box Compression Tester helps the user in calculation of compression strength or stack load test of smaller carton upto a size of 400mm.

## **MODEL NO. TX-BCT 450**

Microprocessor Based Digital Display with Feather Touch Control

## **SPECIFICATION**

- Microprocessor based display for accurate test results
- Highly accurate test results under uniform compression Force
- TARE and Peak Hold Facility Available
- Strong base plate with rugged structure
- POWER-220V, Single / Three phase, 50 Hz
- LED digital display

| Technical specifications                              | TX - BCT 450                       | TX - BCT 600           | TX - BCT 1000            |
|-------------------------------------------------------|------------------------------------|------------------------|--------------------------|
| Compression plate size                                | 450mm x 450mm                      | 600mm x 600mm          | 1000mm x 1000mm          |
| Capacity                                              | 500 Kgf, 1000 Lbf, 5KN             | 500 Kgf, 1000 Lbf, 5KN | 1000 Kgf, 2000 Lbf, 10KN |
| Least count                                           | 200gm                              | 200gm                  | 1kgf                     |
| Computerized Port                                     | Yes (Optional)                     |                        |                          |
| Maximum Box size which must be placed as per standard | 400mm x 400mm                      | 550mm x 550mm          | 950mm x 950mm            |
| Accuracy                                              | ± 2% full scale (with master load) |                        |                          |

## **FEATURES**

- Peak hold facility
- Motorized model with automatic platform adjustability
- Safety switch with downward and upward limit
- Mild steel power coated material
- Lead screw mechanism for extended load bearing capacity
- Twin column structure for dynamic testing
- Computerized model optional feature available