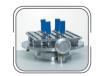

## **MODEL NO. TX-TT 200**

**Closure Clamping** 

Servo Motor Driven Clamping Mechanism

Microprocessor Based
Digital Display

Inbuilt
Calibration Fixture

### **FEATURES**

- Strong clamping pegs/holders for zero slip gripping support
- Height adjustable clamping mechanism to hold the different sizes of bottles
- Automatic restoration to initial position after test completion
- In-house calibration facility
- Precise measurement of torque
- Digital Display for accuracy and repeatability