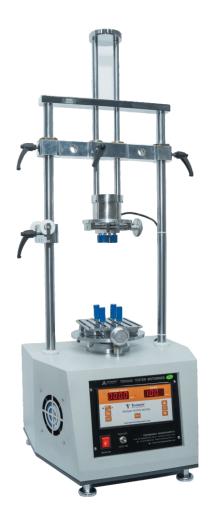

# **Testronix Motorised Torque Tester**

The Testronix Torque tester motorized is a precision instrument that accurately measures the opening and closing torque of bottle caps with closures. This device is designed to provide highly accurate test results and features a digital LED display that shows the torque value required to open the bottle cap.

## **MODEL NO. TX-TT 200**

**Closure Clamping** 

Servo Motor Driven Clamping Mechanism

Microprocessor Based
Digital Display

Inbuilt
Calibration Fixture

### **FEATURES**

- Strong clamping pegs/holders for zero slip gripping support
- Height adjustable clamping mechanism to hold the different sizes of bottles
- Automatic restoration to initial position after test completion
- In-house calibration facility
- Precise measurement of torque
- Digital Display for accuracy and repeatability

# **SPECIFICATION**

- Max. Torque Range 80 lb-inch
- Accuracy ± 0.5 lb-Inch (with master weight)
- Least Count/Resolution 0.1 lb-inch
- Power 220V, Single phase, 50 Hz
- Display Digital
- Torque Monitoring Peak Load indicator with Digital readout and peak hold feature
- Minimum Diameter for specimen holding 20 mm
- Maximum Diameter for specimen holding 130 mm
- Max. size of test bottles to be tested 2.5 liters
- Sample Size Min. height 25 mm & Max. height 400 mm
- Auto stop at an angle of 90° Automatic restoration to initial position
- Dimensions: 432x400x1265 mm
- Auto Stop Function enabled
- Motorized feature for high repeatability
- Data output in digital display form
- Machine to stop at an angle of 90° to avoid load on torque sensor
- Adjustable fixture to test different size test bottles