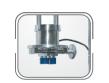

## **MODEL NO. TX-TT 200**

**Closure Clamping** 

Servo Motor Driven Clamping Mechanism

Microprocessor Based
Digital Display

Inbuilt
Calibration Fixture

### **FEATURES**

- Strong clamping pegs/holders for zero slip gripping support
- Height adjustable clamping mechanism to hold the different sizes of bottles
- Automatic restoration to initial position after test completion
- In-house calibration facility
- Precise measurement of torque
- Digital Display for accuracy and repeatability