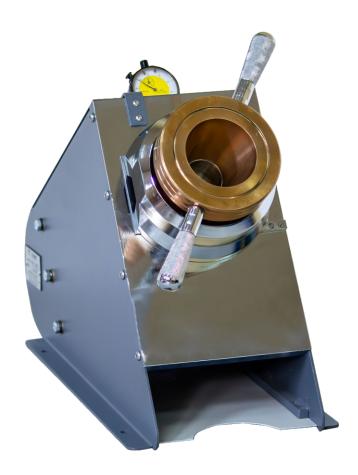

The Testronix cupping machine is a high quality instrument and is manufactured in house with the help of cutting edge technology and high end manufacturing instruments. Testronix has ensured the quality of the instrument. Testronix provides their customers with the best quality instruments at all times.

## **FEATURES**

- Rugged structure
- Corrosion resistant main body
- Dial gauge to measure the cupping
- Mechanism with hand operated wheel
- Operation with Spherical punch
- Brass for strong clamping
- Highly precise results
- With dial gauge for accurate results

## **SPECIFICATION**

| Diameter of Punch | 20 ± 0.2 mm        |
|-------------------|--------------------|
| Range             | 25 mm              |
| Least count       | 0.01 mm            |
| Accuracy          | ± 2%               |
| Sample thickness  | upto 1.8 mm        |
| Dimensions        | 380 x 500 x 360 mm |