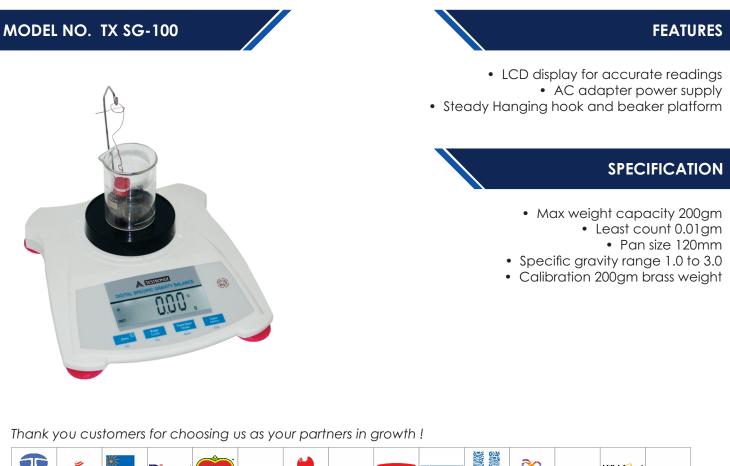

## Specific Gravity Balance Digital – Advanced model

The specific gravity balance is one of the most important instruments. It provides a rough assessment of the physical properties. The device provides the specific gravity on the digital screen accurately. The instruments provides accurate and precise reading and is easy to operate.