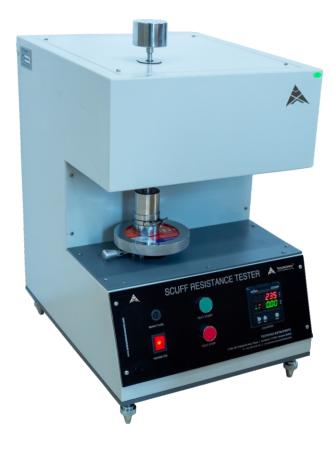

# **Scuff Resistance Tester**

Scuff resistance tester is a very accurate instrument to evaluate the rub resistance between two stickers or any general printed material. The term scuff implies the rubbing of two materials against each other.

Scuff tester rubs two printed materials against each, other face to face in the same plane at constant speed and rubbing pressure.

This instrument can also be used to prevent color transfer from one printed material to another or any coated surfaces during rubbing.

#### **FEATURES**

- Motorized Weight arrangement on sample
- Highly accurate test results
- Provision of Set number of counts through Digital Preset Counter
- Firm hold of test specimen
- Motorized Geared system for scuff movement
- Digital timer
- Highly accurate and precise results under uniform load and rubbing clamp movement
- Accurate rpm of upper rotating discs
- Designed as per standards ASTM F2497-05, BS 3110:1959

## **SPECIFICATION**

- Test Weight 2 psi (Optional Different Load can be provided)
- Counter 4- digit Digital Preset type
- Least Count of counter 1
- Rotational Speed 60 rpm ± 2 rpm
- Motor High Torque capacity
- Diameter of Upper Clamp 48 ± 2 mm
- Diameter of Lower Clamp 120 ± 2 mm
- Power 220V, 50Hz, single phase

## **HIGHLIGHTS**

- Display Digital (LED)
- Sample Preparation templates 3 samples
- Material Mild Steel powder coated
- Dimensions 420x550x680 mm

Thank you customers for choosing us as your partners in growth!