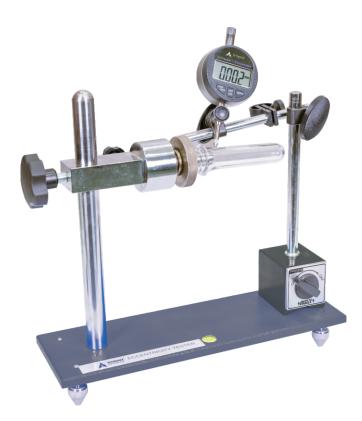

# Preform Eccentricity Tester

The eccentricity tester is an accurate device to calculate the eccentricity of PET bottles.

The eccentricity tester consists of a high adjustment knob feature to adjust the height of the gauge to provide easy operation. The eccentricity calculation is important for manufacturers as it enhances the quality and durability of the products manufactured by them.

# FEATURES

- Easy and accurate operations.
- Comes with Zero Tolerance.
- Revolving type equipment.
- Repeatability in test measurements of preforms with Preform Eccentricity Tester, PET Preform.
- Eccentricity is checked as the shape, size and quality of product on its eccentricity.

## **SPECIFICATION**

- Easy and accurate operations.
- Comes with Zero Tolerance.
- Revolving type equipment.
- Repeatability in test measurements of preforms with Preform Eccentricity Tester, PET Preform.
- Eccentricity is checked as the shape, size and quality of product on its eccentricity.