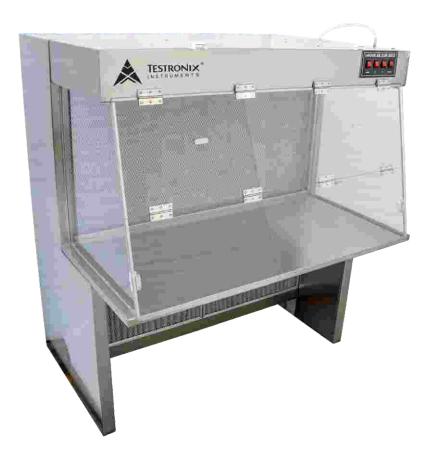

# Laminar Air Flow -LFI 100

Testronix laminar airflow is a highly useful instrument utilized in testing laboratories to create and maintain a clean working environment. It serves as a protective barrier against external contaminants that could potentially harm the samples or compromise the accuracy of test results.

One notable feature of the Testronix laminar airflow is its side panels, which are constructed using transparent Plexiglass frames. This design allows for easy observation and monitoring of the work area without compromising the integrity of the clean environment.

To enhance visibility and facilitate the testing process, the instrument is equipped with fluorescent illuminated lights at the workstation. This ensures that the workspace is well-lit and that operators can clearly observe and manipulate samples.

This quality testing instrument incorporates a HEPA (High-Efficiency Particulate Air) filter in the work area. HEPA filters are known for their exceptional ability to trap and remove airborne particles, ensuring a high level of cleanliness and preventing contaminants from entering the workspace.

#### **FEATURES**

- Side panels of the instruments are designed using transparent Plexi glass frames.
- The instrument is duly fitted with fluorescent illuminated lights at the workstation.
- Equipped with HEPA filter in the work area
- Standardized and controlled lightening conditions
- Easy to use Menu driven system
- Wide Viewing Area
- High-Quality Light sources used
- Plexi-glass frames for sample viewing

### **SPECIFICATION**

- Power Supply: 220 V, 50 Hz, Single Phase.
- Filter: HEPA filter
- Lights: FL Fluorescent Light
- UV Blacklight (Ultra Violet Black Light)
- Blower Motor: 1/5 HP
- Blower Timer: Hrs.: min
- Viewing Area Material: Transparent Plexiglass
- No. of UV lights: 1
- No. of FL lights: 1
- Main Body Material: Steel