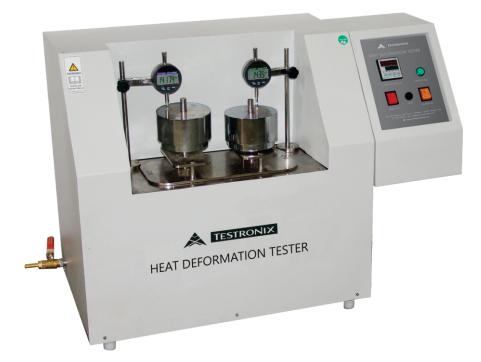

# **Heat Deformation - HDT/VSP Tester**

Heat Deformation – HDT/VSP Tester is a consistent tool useful for determining the ability of a given polymer to bear load at elevated temperatures. Accurate and reliable deflection or deformation is important component in plastics industry.

Heat Deformation HDT/VSP Tester is designed as per standards IS 2530-1963, ISO 75-1 (2004)-E, ASTM D648-01, ASTM D1525-00.

- Equipped with 2 stations to measure Deflection temperature and Vicat Softening temperature
- Precise measurement through Digital Dial Gauge
- Used for testing with both water and silicone oil
- Advanced Digital Microprocessor PID based temperature controller
- Inbuilt Auto tuning function
- Highly accurate test results under uniform temperatures in the chamber
- Setting to RTD PT-100 sensor through advanced PID controller
- High Quality rugged structure with corrosion resistant main body
- Digital Dial gauge to measure the deflection in test samples
- Fast Guiding Mechanism with plunger rod
- Single handed hassle free operation with test start operation
- Stirrer Motor for Precise stirring of sample inside the tank & for Uniformity of Temperature