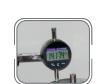

D1525-00.

- Equipped with 2 stations to measure Deflection temperature and Vicat Softening temperature
- Precise measurement through Digital Dial Gauge
- Used for testing with both water and silicone oil
- Advanced Digital Microprocessor PID based temperature controller
- Inbuilt Auto tuning function
- Highly accurate test results under uniform temperatures in the chamber
- Setting to RTD PT-100 sensor through advanced PID controller
- High Quality rugged structure with corrosion resistant main body
- Digital Dial gauge to measure the deflection in test samples
- Fast Guiding Mechanism with plunger rod
- Single handed hassle free operation with test start operation
- Stirrer Motor for Precise stirring of sample inside the tank & for Uniformity of Temperature

## **MODEL NO. TX-HDT 120**



Dial gauge with Indentor tip to measure deflection









#### **FEATURES**

• Diameter of Indenter tip (VSP): 1mm circular (Flat ended needle)

• Temperature Controller range: Upto 250°C

• Rate of Heating: 120±10°C/hr.

• 50±5°C/hr.

• Weights: 5 Kg (2 nos)

• Dial Gauge Range: upto 10 mm • Resolution/Least Count: 0.001 mm

• Wet Heater: 1 KW X 2

• Power: 220V, 50Hz, Single Phase

• Diameter of indenter tip (HDT): 13 MM (Approx) • Temp. Range with Silicon Oil: Ambient to 250 C • Temp. Range with water: Ambient to 90 C

Motor Capacity: 1/70HP 1350rpm

• MotorType : Stirrer Motor

#### **HIGHLIGHTS**

• Digital Dia I Gauge: 2

• No. of test stations: 2 (HDT/USP)

• Testing Medium: Water or Silicone Oil • Material: Mild Steel (Outer Body)

• Stainless Steel (Inner Body) • Dialgauge sta