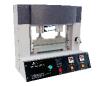

# **Heat Deformation - HDT/VSP Tester**

Heat Deformation – HDT/VSP Tester is a consistent tool useful for determining the ability of a given polymer to bear load at elevated temperatures. Accurate and reliable deflection or deformation is important component in plastics industry.

Heat Deformation HDT/VSP Tester is designed as per standards IS 2530-1963, ISO 75-1 (2004)-E, ASTM D648-01, ASTM D1525-00.

- Equipped with 2 stations to measure Deflection temperature and Vicat Softening temperature
- Precise measurement through Digital Dial Gauge
- Used for testing with both water and silicone oil
- Advanced Digital Microprocessor PID based temperature controller
- Inbuilt Auto tuning function
- Highly accurate test results under uniform temperatures in the chamber
- Setting to RTD PT-100 sensor through advanced PID controller
- High Quality rugged structure with corrosion resistant main body
- Digital Dial gauge to measure the deflection in test samples
- Fast Guiding Mechanism with plunger rod
- Single handed hassle free operation with test start operation
- Stirrer Motor for Precise stirring of sample inside the tank & for Uniformity of Temperature

## **MODEL NO. TX-HDT 120**

Dial gauge with Indentor tip to measure deflection