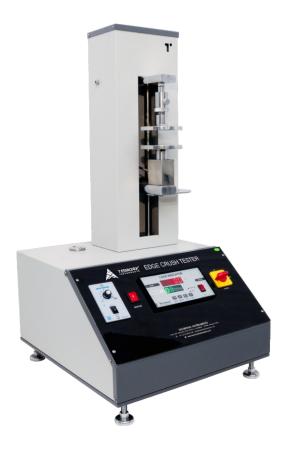

# **Edge Crush Tester Digital Model**

Edge Crush Tester helps in measuring the edgewise compressive Strength of corrugated boxes. This value of compressive Strength is measured by the help of an Edge Crush Tester.

# **MODEL NO. TX-ECT 100**

Strong Gripping Clamps

**Load Cell** 

Safety Limit Switches

Microprocessor Based Digital Display

#### **FEATURES**

- Safety Switch Upward & Downward Limit Switches
- Material Mild Steel Powder coated body
- Dimensions 600x500x863 mm
- Computerized model available on request
- Thermal printer connectivity optional feature

### **SPECIFICATION**

- Microprocessor-based display for accurate test results
- Display for compression strength of test specimen
- Separate fixtures for ring crush, edge crush and flat crush test.
- Highly accurate test results under compression force
- Feather touch controls RCT/FCT/Edge Crush Tester reveals the crushing resistance in terms of Kg/Unit length.
- Load Cell Capacity 100 Kgf
- Accuracy ±0.5% at full load (with master load)
- Least Count/Resolution 10gm
- Power 220V, Single phase, 50 Hz Test Speed 12.5±2.5 mm/min