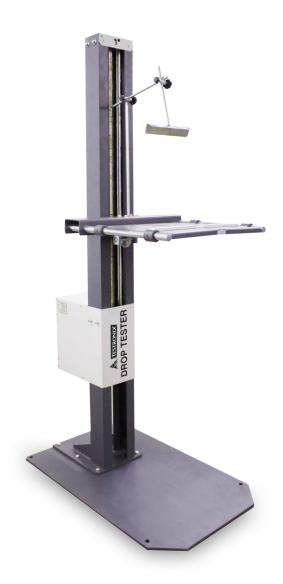

# **DROP TESTER Manual**

The Testronix Drop Tester can be used to ascertain the drop Strength of corrugated boxes while transportation. This instrument has a feature which provides an angular drop. This assists in ascertaining the packaging quality and worthiness.

#### **SPECIFICATION**

| Testing height                           | Drop Height Min. 750mm, Max. 1800mm  |
|------------------------------------------|--------------------------------------|
| Max. dimension of Box that can be tested | Standard L 465mmx W 445mm x H 500 mm |
| Max weight of Box to be tested           | Upto 50 Kg                           |
| Opening Actuation                        | Manual through lever                 |
| Height Measuring Scale least count       | 1mm                                  |
| Base dimension (Floor Space)             | 950 x 600 mm                         |
| Top Edge holding device                  | Adjustable according to sample       |
| Material                                 | Mild Steel                           |
| Dropping platform type                   | Twin flaps                           |
| Opening Actuation                        | Manual through lever                 |
| Finish                                   | Mild steel                           |
| Dropping Platform lift mechanism         | Motorized                            |

### **FEATURES**

- Provision to lift up test platform by guide mechanism
- Adjustable drop height
- Straight and Angular Drop tests can be performed on a single Instrument
- Strong Base Plate with durable structure.

The Drop Tester has application in various industries to test the potency of plastic containers and corrugated boxes. The machine functions by dropping a test specimen from a certain height to calculate the Strength of the sample.