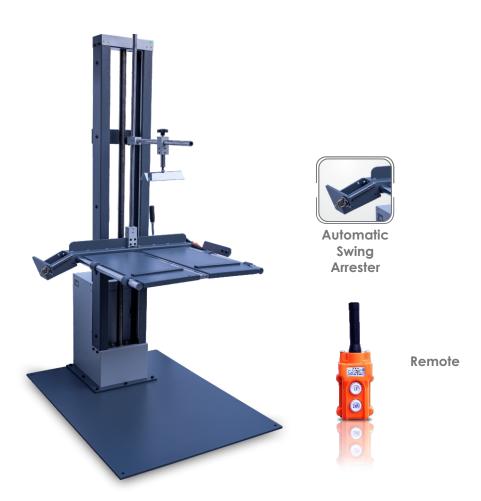

# DROP TESTER PNEUMATIC

The Testronix Drop Tester pneumatic model is a highly accurate instrument to conduct the drop test for corrugated boxes, places, Boles, Automotive components and buckets. This instrument functions with the help of a compressed airline. The hydraulic operation makes this a user friendly instrument. The flap movement is fully automatic. These flaps are adjustable and moveable as per the requirement of the user. The pneumatic drop tester also has auto locking facility at the me of opening and closing of flaps. The drop tester can successfully conduct face drop edge drop and corner drop of corrugated boxes with the help of the adjustable rotang arm.

#### **SPECIFICATION**

| Testing height                           | Dropping Platform lift mechanism     |
|------------------------------------------|--------------------------------------|
| Max. dimension of Box that can be tested | Standard L 465mmx W 445mm x H 500 mm |
| Max weight of Box to be tested           | Upto 60 Kg                           |
| Flap Movement                            | Motorized automatic through remote   |
| Height Measuring Scale least count       | 1mm                                  |
| Rotating Arm                             | Yes, for edge drop & face drop       |
| Base dimension (Floor Space)             | 950 x 600 mm                         |
| Top Edge holding device                  | Adjustable according to sample       |
| Material                                 | Mild Steel                           |
| Dropping platform type                   | Twin flaps                           |
| Opening Actuation                        | Pneumatic                            |
| Finish                                   | Mild steel                           |
| Dropping Platform lift mechanism         | Motorized                            |

## **FEATURES**

- Provision to lift up test platform by guide mechanism
- With pneumatic opening feature
- Hydraulic operation for opening and closing of flaps
- Motorized movement of flaps for ease in operation
- Adjustable drop height
- Straight and Angular Drop tests can be performed on a single Instrument
- Strong Base Plate with durable structure.
- Lead screw model which load extension capacity
- Noise free operation with less maintenance
- Customizable flaps and platform size
- Easy Edge drop and corner drop test