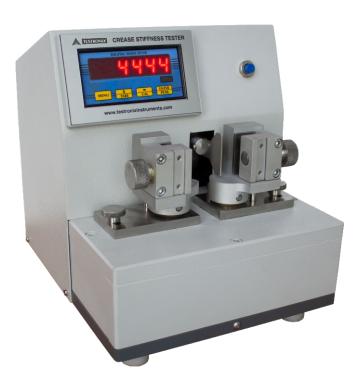

# Creasing And Stiffness Tester- Automatic

Creasing and stiffness tester is a 2 in 1 dual application instrument which has varied application in the paper and packaging industry. This instrument is used to test the stiffness and creasing of paper and corrugated box sample. The instrument is a highly durable and accurate model manufactured by Testronix. This instrument has a robust body and can test stiffness and crease test on dual angle modes i.e 15 degree and 90 degree. The instrument also have safety features to protect load cell damage. The load cell is highly sensate and accurate and provides the user with test results on the Digital display. The instrument also has a unique feature of a peak load and overload protection facility. the instrument has a unque design formulation inspired by the 7LPC formula. The instrument complies with varies test standards such as BS 6965-Part-1-1988, BS 3748, PMI 068, BS ISO 2493:1, TAPPI T556

### MODEL NO. TX-CSTA

- info@testronixinstruments.com
- www.testronixinstruments.com

## FEATURES

- Feather touch control system
- Highly sensitive and accurate load cell
- Mild steel corrosion resistant body
- Dual angle setting feature
- Digital display to provide precise results
- Overload protection facility
- Load cell protection feature
- Peak load and TARE feature
- Noise free operation
- Rugged base plate and fixture
- Strong grips and clamps and sample holding fixture

## SPECIFICATION

- Load cell capacity 1kgf (5kgf available on request)
- Measuring range: 0 5000 grams
- Accuracy ±2% of reading
- Dual Angle setting 15 degree and 90 degree
- Power supply 220V
- Microprocessor based display for accurate results