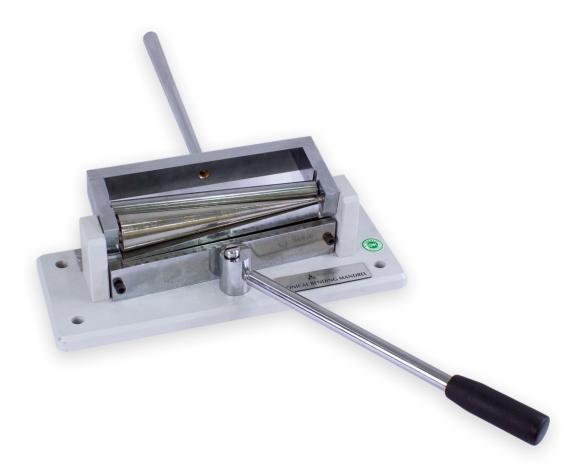

# **Conical Bending Mandrel**

**Conical Bending Mandrel** is a laboratory apparatus to bend coated test panels over a conical shaped mandrel in order to assess the elasticity or resistance of a coating paint or varnish to cracking; elongation and / or detachment from a metal test panel in accordance with **ISO 6860 and ASTM D522**.

The conical shape of the bending area allows the deformation of the test panel and examination of the elasticity range of a coating.

The Conical Bending Mandrel Tester is a compact, robust instrument made of enameled steel which is suitable for table-top use. The conical mandrel and the pivoted pressure roller running parallel to the surface of the cone are made of steel. The clamping device is equipped with a cam lever which ensures a rapid and uncomplicated change of specimens. The conical mandrel bending test is a commonly used testing method for assessing the flexibility and the adhesion properties of coatings when these are subjected to bending stresses.

#### MODEL NO. TX-CBM-100

## **KEY SPECIFICATION**

| Conical Cylinder           | Diameter of Conical Cylinder 3.1mm ±0.1mm and 38 mm ±0.1 mm |
|----------------------------|-------------------------------------------------------------|
| Length of Conical Cylinder | 8 Inch                                                      |
| Max Sample Thickness       | 0.8 mm                                                      |
| Sample Clamp               | Hand Operated Lever                                         |
| Conical Cylinder Material  | Stainless Steel                                             |
| As per Sample size         | 75 mm x 150 mm                                              |

## **HIGHLIGHT**

| Measuring Scale   | 1 (Inbuilt in Machine)                                         |
|-------------------|----------------------------------------------------------------|
| Steel Roller      | 1 (Inbuilt in Machine)                                         |
| Material / Finish | Mild Steel Bright Chrome Plated for corrosion Resistant finish |