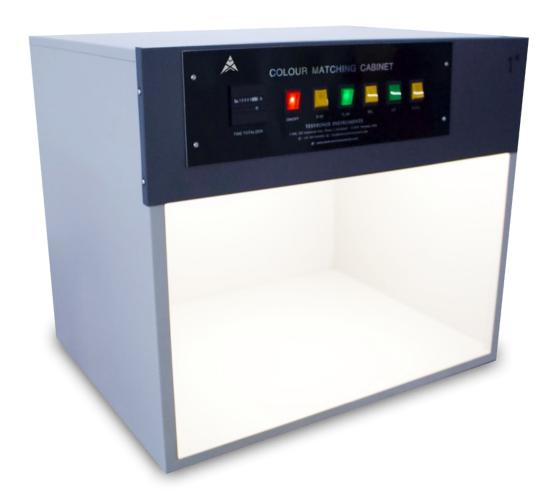

### **MODEL NO. TX-CMC 100**

### **FEATURES**

- Standardized and controlled lightening conditions.
- Wide Viewing Area
- High Quality Light sources used.

### **SPECIFICATION**

The equipment is fitted with FIVE Light Sources as per CIE International Standards:

| D – 65 – Artificial daylight     | 2 Nos.                   |
|----------------------------------|--------------------------|
| TFL Light-Tungsten Filament      | 4 Nos.                   |
| TL – Light-Point of Sale         | 1No.                     |
| UVB Light-Ultra Violet           | 1 No.                    |
| CWF Light-Cool white fluorescent | 1 No.                    |
| Accuracy                         | ± 0.2%                   |
| Least Count/Resolution           | 1/10h                    |
| Angle of viewing booth           | 45 degree                |
| Viewing Booth Material           | Wood or Steel            |
| Time Totaliser                   | upto 10000 hours         |
| Viewing area                     | L 675 x W 455 x H 400 mm |