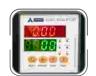

### **MODEL NO. TX-COF 200**

SS Block Slider

Easy to clamp of sample

**Load Cell** 

Microprocessor Based Digital Display with Feather Touch Control

#### **SPECIFICATION**

| Load Cell Capacity       | 3 Kgf                                |
|--------------------------|--------------------------------------|
| Display                  | LED (Digital) • Graphical            |
| Accuracy                 | ±2% at full load (with master load)  |
| Least Count/Resolution   | 3 gm                                 |
| Power                    | 220V, Single phase, 50 Hz            |
| Speed                    | 150 ± 30 mm/min                      |
| Motor                    | 15 kg/cm torque, 60rpm               |
| Communication Port       | RS 232                               |
| Test block weight        | 200 gm ±10gm                         |
| Sample report with Graph | 10 sample tests report in one report |
| Dimensions               | 688X436X277 mm                       |
| Safety Switch            | Yes                                  |
| Material                 | Mild Steel                           |