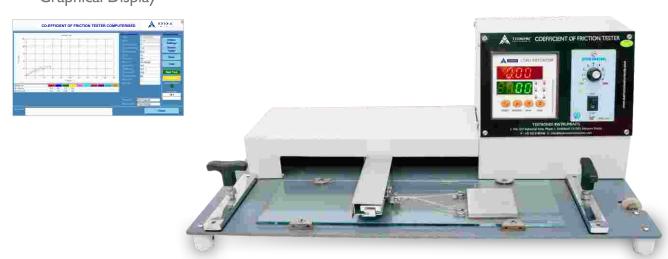

### **MODEL NO. TX-COF 200**

SS Block Slider

Easy to clamp of sample

**Load Cell** 

Microprocessor Based Digital Display with Feather Touch Control

## Graphical Display

#### **FEATURES**

- Microprocessor based display for accurate test results
- Display for Dynamic and Kinetic Friction
- Highly accurate test results under sliding friction force.
- Slider Block for performing tests Sample to Sample, glass or metal
- No slippage in case specimen is tightened uniformly using without any loops.
- Compressive force clamp with spring operated
- Feather touch controls
- Easy Data Management. User can create product identification, test details etc.
- Graph test report is Force Vs Time.
- 10 Sample test reports can be seen on one report
- Email facility of report
- Data can be tabulated in excel format
- Pass/Fail Criteria can be programmed
- Inbuilt hardware/software CD

#### **SPECIFICATION**

| Load Cell Capacity       | 3 Kgf                                |
|--------------------------|--------------------------------------|
| Display                  | LED (Digital) • Graphical            |
| Accuracy                 | ±2% at full load (with master load)  |
| Least Count/Resolution   | 3 gm                                 |
| Power                    | 220V, Single phase, 50 Hz            |
| Speed                    | 150 ± 30 mm/min                      |
| Motor                    | 15 kg/cm torque, 60rpm               |
| Communication Port       | RS 232                               |
| Test block weight        | 200 gm ±10gm                         |
| Sample report with Graph | 10 sample tests report in one report |
| Dimensions               | 688X436X277 mm                       |
| Safety Switch            | Yes                                  |
| Material                 | Mild Steel                           |