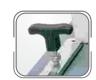

### **MODEL NO. TX-COF 200**

SS Block Slider

Easy to clamp of sample

**Load Cell** 

Microprocessor Based Digital Display with Feather Touch Control

#### **FEATURES**

- Microprocessor based display for accurate test results
- Display for Dynamic and Kinetic Friction
- Highly accurate test results under sliding friction force.
- Slider Block for performing tests Sample to Sample, glass or metal
- No slippage in case specimen is tightened uniformly using without any loops.
- Compressive force clamp with spring operated
- Feather touch controls
- Easy Data Management. User can create product identification, test details etc.
- Graph test report is Force Vs Time.
- 10 Sample test reports can be seen on one report
- Email facility of report
- Data can be tabulated in excel format
- Pass/Fail Criteria can be programmed
- Inbuilt hardware/software CD