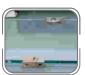

## Graphical Display

#### **FEATURES**

- Microprocessor based display for accurate test results
- Display for Dynamic and Kinetic Friction
- Highly accurate test results under sliding friction force.
- Slider Block for performing tests Sample to Sample, glass or metal
- No slippage in case specimen is tightened uniformly using without any loops.
- Compressive force clamp with spring operated
- Feather touch controls
- Easy Data Management. User can create product identification, test details etc.
- Graph test report is Force Vs Time.
- 10 Sample test reports can be seen on one report
- Email facility of report
- Data can be tabulated in excel format
- Pass/Fail Criteria can be programmed
- Inbuilt hardware/software CD