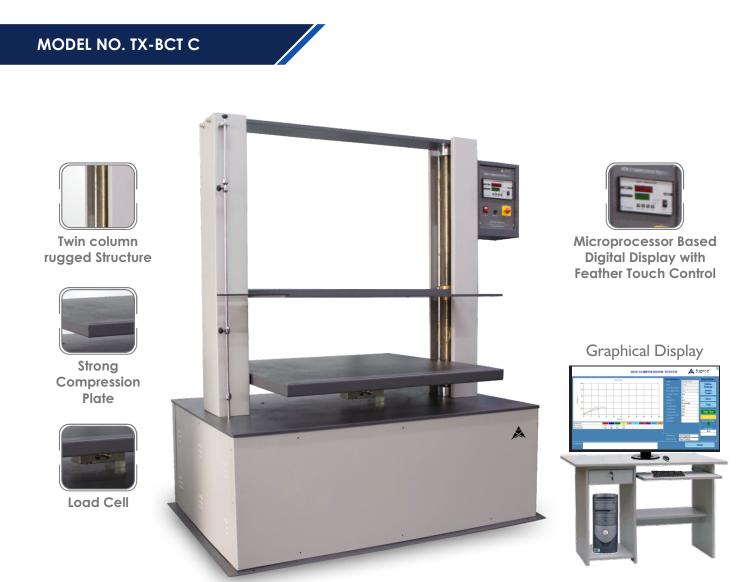

## **Box Compression Tester Digital Computerized**

The box compression Tester manufactured by Testronix is a highly accurate instrument for the measurement of compression strength of corrugated boxes. The stacking load force/ stack load is an essential criteria which must be calculated by manufacturers at the me of production so as to ensure good quality. This force is calculated so as to determine the load strength/compression strength of boxes. The computerized model of the box compression tester provides the user with accurate results. It also provides the user with graphical reports and shares the pass/fail criteria report once the test procedure is completed

## SPECIFICATION

- Microprocessor based display for accurate test results
- Highly accurate test results under uniform compression Force
- TARE and Peak Hold Facility Available
- Strong base plate with rugged structure
- POWER-220V, Single / Three phase, 50 Hz
- LED digital display
- Computerized report generation
- Graphical Test report for Compression v/s time
- Email Test report facility
- Pass/Fail report generation
- Inbuilt computerized software

## FEATURES

- · Motorized model with automatic platform adjustability
- Safety switch with downward and upward limit
- Lead screw mechanism for extended load bearing capacity
- Noise free operation with rugged plates
- Twin column structure for dynamic testing
- Computerized model optional feature available
- Customizable platform size and load cell capacity