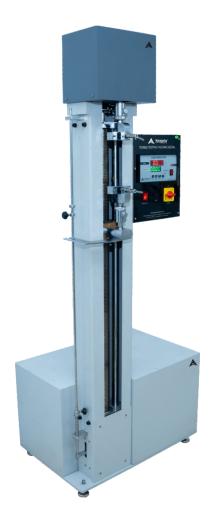

# **Tensile Strength Tester Digital**

Tensile Strength Tester is one of the most used instruments in the packaging industry. The Tensile Strength Tester helps in calculating the tensile force which acts on the specimen. During the test the specimen is placed between the clamps. The clamps are then separated automatically. Due to the separation, force applied on the specimen is leads to destruction The Tensile Strength instrument hence records the peak value at which the destruction took place and displays it on the digital display. This instrument offers highly accurate values to the users. This makes the instrument user friendly and adaptable

## **MODEL NO. TX-TST**

**Base Digital Display** 

Safety Limit Switch

#### **FEATURES**

- Advanced load sensor sensing through advanced electronics.
- Highly sensitive load sensor
- Rugged and robust body
- Safety limit switches for over travel safety
- Highly accurate micro-controller based system controls
- Peak Hold facility available
- Precise elongation feature
- Powder coated corrosion resistant structure
- Ergonomically designed structure
- Single column rugged structure