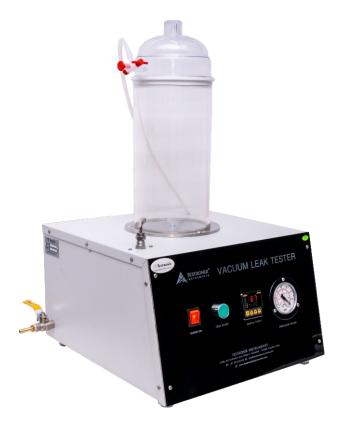

# Vacuum Leak Tester for Bottles

The Vacuum Leak Tester is a very important instrument which helps in assuring the quality of bottles and other elongated containers. It is used in bottling and packaging industries. This instrument helps in detecting any sorts of leaks in a variety of products manufactured by industry specialists in the case of bottles.

This model of vacuum leak tester is specially designed to test PET bottles accurately. It helps in leak detection with high precision.

The accurate data calculated by the machine helps manufacturers in detecting any imperfection in the manufacturing process. For the manufactures to offer superior quality products to their customers removing these imperfections is utmost important.

## FEATURES

- Microprocessor-based for accuracy and repeatability
- Easy to operate and user friendly
- Rugged Outerbody
- Designed especially for LDPE, HDPE and PET bottles
- Inbuilt vacuum pump to ensure consistent pressure in the chamber at all times
- High grade dual layer Polished transparent PMMA chamber
- Leak proof chamber with insulation to ensure successful test results
- A Control panel has inbuilt Vacuum Generator of suitable capacity.
- It consists of a high accuracy Vacuum Sensor connected to the Vacuum Chamber.
- Signals from the Sensor are sent to a Microprocessor based Indicator-cum-Controller

### SPECIFICATION

- Vacuum adjustability up to 600 mm-Hg (800 mb)
- 2 stage vacuum and holding time setting
- Accuracy: 0.5% of the measure
- Consists of inbuilt with vacuum generator
- Vacuum chamber size : Length 300mm & Width 150mm
- Chamber size customizable on request
- Automatic sample testing through easy vacuum mechanism
- Pressure, Inlet Vacuum Pressure setting, and Preset Timer function incorporated for accuracy and repeatability
- Changeable Timer Units in Hrs:min:sec