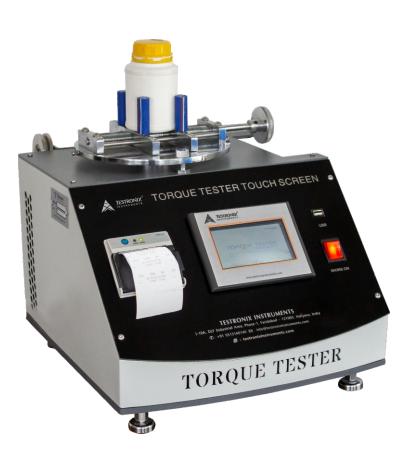

# Torque Tester- Touch screen

The Torque Tester touchscreen is one of the most accurate instruments in the bottle testing industry. The torque tester helps in calculating the accurate opening and closing torque. The Test value is displayed on its touchscreen. The touchscreen has various advantages such as easy data management and analysis for computerised test reports. The torque tester consists of accurate sensors which provide the user with accurate test results. The instrument also consist of an inbuilt thermal print system which helps in printing of test results.

The instrument also has a provision of adjusting mandrels/fixtures depending upon the size of the cap or the bottle. Torque tester has a robust body structure and is one of the most popular instruments in the bottle manufacturing industry. The torque tester consists of latest cutting edge technology and has a feature to save data test reports. The Torque tester is an accurate and precise instrument to test the fastening of Lids and caps on bottles. Once bottles are subjected to load under twisting the instrument calculates the torque value or the force required to open or close the caps on any of the bottles.

## FEATURES

- Strong clamping pegs/holders for zero slip gripping support
- In-house calibration checking facility
- Compact and light-weight, easy to move.
- Adjustable clamping mechanism to hold different size of bottles
- Highly accurate torque scale
- Mild steel material
- Touch screen with HMI Control system
- Easy data management with graphical test reports
- Email Test report facility and data save facility
- Safety lock pin to eliminate extra force on the Torque sensor.
- Dimensions: 215x415x155mm
- Opening and closing torque calculation accurately
- In built thermal printer to derive precise results

### SPECIFICATION

- Torque Range 20lb-inch, 25lb-inch, 50lb inch 100 lb-inch
- Accuracy±±0.5lb-Inch
- Least Count/Resolution 0.1 lb-inch
- Minimum Diameter for specimen holding 30 mm
- Maximum Diameter for specimen holding 110 mm
- Maximum size of test bottles to be tested 2.5 liters
- Touch screen HMI based operation for easy data management
- 10 sample reading save data feature