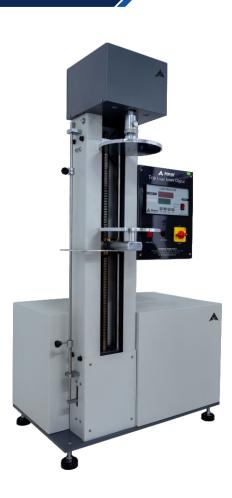

# Top Load Tester - Digital

The **Top Load Tester** is an utmost necessary instrument in the packaging and PET industry. In these industries it is crucial to maintain the quality of the products manufactured (pharmaceutical and chemical bottles, beverages and other PET related products) as they are prone to damages and disfiguration. Moreover these PET bottles can be deformed due to rough handling, transportation and storage.

Top load tester is an accurate instrument to test the crushing load of bottles (HDPE, LDPE & PET). The instrument is able to provide the peak load value at which the crushing took place. The user can easily analyze the results with the help of the microprocessor instilled in the instrument. The top load tester is an accurate instrument and calculates the load in kgf. Top load tester has a robust construction. The instrument has a powder coated body which is corrosion resistant.

To test the quality resilience and compression strength of Bottles the Top Load Tester is the most appropriate instrument. The instrument also adheres to various international test standards. The top load tester hence has a user friendly design and provides the user with consistent and precise results at all times

### MODEL NO. TX-TLT D

Inverted Straight Compression Plates

Safety Limit Switch

Microprocessor Based Digital Display

- (e) +91-9313140140
- info@testronixinstruments.com

www.testronixinstruments.com

## FEATURES

- Inverted straight plates for zero slip gripping support
- Digital Display for accuracy and repeatability
- Option for user to switch off the machine in case of buckling of the test sample.
- In-house calibration facility
- Peak Load Hold Facility (save in memory)
- Highly accurate test results under compressive force
- Dimensions: 635 x 583 x 1161mm
- Over load protection set at 80% of max. load value

## **SPECIFICATION**

- Max. Load Range: 100Kgf
- Accuracy: ±0.5% full scale (with master load)
- Least Count/Resolution: 10gm
- Power: 220V, Single phase, 50 Hz
- Display: Digital & Graphical
- Peak Load indicator with Digital readout
- Inverted straight Compression Plates 1 set
- Compression plate diameter-180 mm ± 5mm
- Available in 250kgf & 500kgf capacity as well