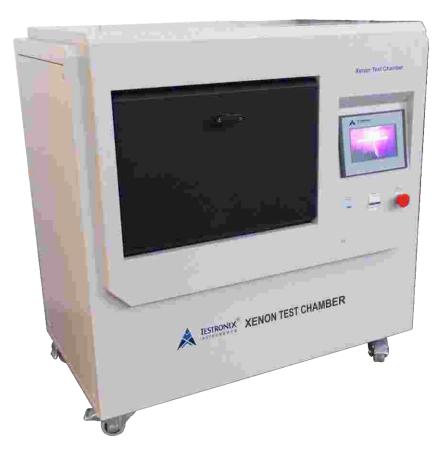

# Xenon Test Chamber- XTC 100

Polymers are subjected to various environmental conditions during their use. By subjecting polymers to accelerated weathering tests, manufacturers can evaluate the durability and performance of the materials over an extended period. Thus, we at Testronix have designed one of the high-quality lab testing instruments known as the Xenon Test Chamber XTC 100.

This easy-to-operate lab testing instrument provides highly accurate and reliable lab testing results. This Xenon test chamber designed by the experts at Testronix works on the stable spectrum distribution and provides output in the form of steady light energy.

With an adjustable blackboard temperature range of RT+30 to 80°C, it allows for precise control of temperature conditions to simulate various environmental scenarios. Additionally, the chamber enables the adjustment of relative humidity within the working room, offering a range of 30% to 95%, whether you require spray or dark conditions. Thus, you can easily buy this test chamber which is a reliable and versatile choice for conducting weathering tests on various materials.