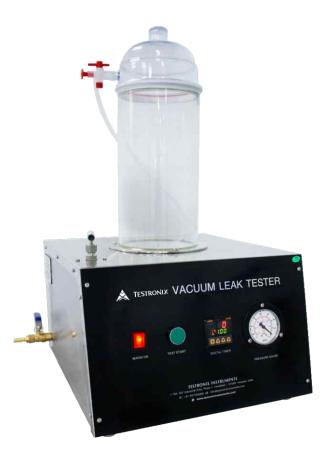

## Vacuum Leak Tester for Bottles

'RON

The Vacuum Leak Tester is a very important instrument which helps in assuring the quality of bottles and other elongated containers. It is used in bottling and packaging industries. This instrument helps in detecting any sorts of leaks in a variety of products manufactured by industry specialists in the case of bottles.

## Features

- Microprocessor-based for accuracy and repeatability
- Easy to operate and user friendly
- Rugged Outer body
- Designed especially for LDPE, HDPE and PET bottles
- Inbuilt vacuum pump to ensure consistent pressure in the chamber at all times
- High grade dual layer Polished transparent PMMA chamber
- Leak proof chamber with insulation to ensure successful test results
- A Control panel has inbuilt Vacuum Generator of suit able capacity.
- It consists of a high accuracy Vacuum Sensor connected to the Vacuum Chamber.
- Signals from the Sensor are sent to a Microprocessor based Indicator-cum-Controller

## **Specifications**

- Vacuum adjustability up to 600 mm-Hg (800 mb)
- 2 stage vacuum and holding time setting
- Accuracy: 0.5% of the measure
- Consists of inbuilt with vacuum generator
- Vacuum chamber size 1) Length 300mm 2)Width 150mm
- Chamber size customisable on request
- Automatic sample testing through easy vacuum mechanism
- Pressure, Inlet Vacuum Pressure setting, and Preset Timer function incorporated for accuracy and repeatability
- Changeable Timer Units in Hrs:min:sec