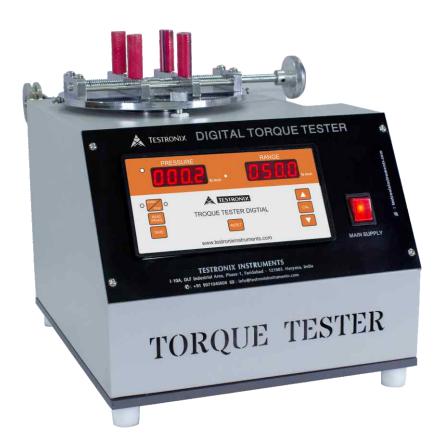

## **Torque Tester Digital**

The Torque Tester is one of the most important instruments to calculate the force/torque required to open PET bottles/jars. The Testornix torque tester is an easy to operate instrument and is manufactured using the latest cutting edge technology, the instrument has the feature to calculate the opening and closing torque. The torque tester is best suitable for bottles. The value of torque required to open/close the cap of the bottle is displayed on the digital screen instantly after the completion of the test. The units of reading will be lb-inch. The instrument also has an additional feature of saving upto 9 test readings making the procedue simpler and user friendly.

The Testronix torque tester is an ideal instrument to test the fastening of lids and caps. **B**ttles are subjected to load under twisting; this load can be calculated using the torque Tester.

I-10A, DLF Industrial Area, Phase-1, Faridabad 121003, Haryana, India
P: +91 9313140140 E: info@testronixinstruments.com W: www.testronixinstruments.com