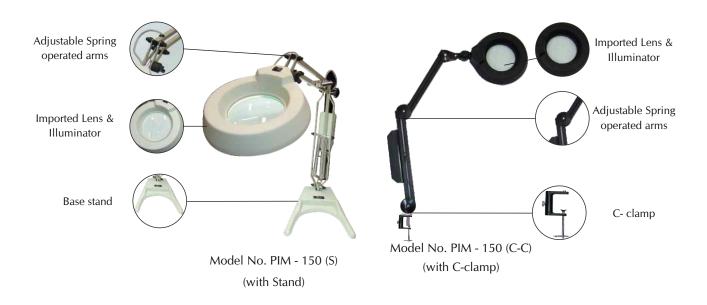

- Easy visual quality inspection
- Fitted with special imported lens and illuminator
- Illumination provided from top onto the test object
- Adjustable height and angle of inspection

With Illuminated Inspection Magnifier, magnified image of the object is seen along with light source from its top for clear visuality of test objects.

## Highlights:

| Magnifying glass | 1              |
|------------------|----------------|
| Arm              | Adjustable Arm |