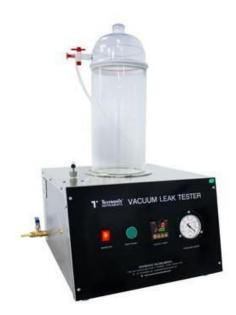

## Vacuum Leak Tester for Bottles

The Vacuum Leak Tester is a very important instrument which helps in assuring the quality of bottles and other elongated containers. It is used in bottling and packaging industries. This instrument helps in detecting any sorts of leaks in a variety of products manufactured by industry specialists in the case of bottles.

This model of vacuum leak tester is specially designed to test PET bottles accurately. It helps in leak detection with high precision.

The accurate data calculated by the machine helps manufacturers in detecting any imperfection in the manufacturing process. For the manufactures to offer superior quality products to their customers removing these imperfections is utmost important.

## **Features:**

- Microprocessor-based for accuracy and repeatability
- Easy to operate and user friendly
- Rugged Outer body
- Designed especially for LDPE, HDPE and PET bottles
- Inbuilt vacuum pump to ensure consistent pressure in the chamber at all times
- High grade dual layer Polished transparent PMMA chamber
- Leak proof chamber with insulation to ensure successful test results
- A Control panel has inbuilt Vacuum Generator of suitable capacity.
- It consists of a high accuracy Vacuum Sensor connected to the Vacuum Chamber.
- Signals from the Sensor are sent to a Microprocessor based Indicator-cum-Controller