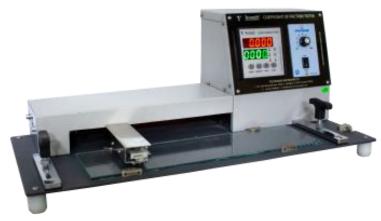

## **Co-Efficient of Friction Tester**

The Testronix coefficient of friction tester is an accurate instrument which helps in this determining the COF value of flexible films and laminates. This is the most popular and widely used instrument in the flexible film industry. The coefficient of friction tester manufactured by Testronix provides precise values the on digital display. The computerised model further helps in providing the user with graphical test reports. The coefficient of friction tester computerised instrument consist of an inbuilt software which helps in easy data management and result acquisition. The highly sensitive loadcell helps in determining the load value on the digital display. Static and kinetic friction can also be calculated with the help of this instrument.

## **Features**

- availability of cutting templates to reduce sample preparation time
- Computerised model with inbuilt software
- Microprocessor based display for accurate test results
- Display for Dynamic and Kinetic Friction
- Memory to hold up to 9 test reading
- Highly accurate test results
- Steel with Glass Mounting as Sample Mounting Surface
- Slider Block for performing tests Sample to Sample, glass or metal
- No slippage of specimen
- Bright LED display

## **Specification**

- Load Cell Capacity: 3 Kgf
- Display: LED (Digital)
- Accuracy: ± 2% within entire range.
- Least Count/Resolution: 3 gm
- Power: 220V, Single phase, 50 Hz
- Speed: 150 ± 30 mm/min
- Motor: 15 kg/cm torque, 60rpm
- Easy Data Management.
- User can create product identification, test details etc
- Graph test report is Force Vs Time.
- 10 Sample test reports can be seen on one report
- Email facility of report
- Data can be tabulated in excel format
- Pass/Fail Criteria can be programmed
- Inbuilt hardware/software CD