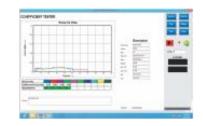

## **Co-Efficient of Friction Tester**

The Testronix coefficient of friction tester is an accurate instrument which helps in this determining the COF value of flexible films and laminates. This is the most popular and widely used instrument in the flexible film industry. The coefficient of friction tester manufactured by Testronix provides precise values the on digital display. The computerised model further helps in providing the user with graphical test reports. The coefficient of friction tester computerised instrument consist of an inbuilt software which helps in easy data management and result acquisition. The highly sensitive loadcell helps in determining the load value on the digital display. Static and kinetic friction can also be calculated with the help of this instrument.

## **Specification**

- Load Cell Capacity: 3 Kgf
- Display: LED (Digital)
- Accuracy: ± 2% within entire range.
- Least Count/Resolution: 3 gm
- Power: 220V, Single phase, 50 Hz
- Speed: 150 ± 30 mm/min
- Motor: 15 kg/cm torque, 60rpm
- Easy Data Management.
- User can create product identification, test details etc
- Graph test report is Force Vs Time.
- 10 Sample test reports can be seen on one report
- Email facility of report
- Data can be tabulated in excel format
- Pass/Fail Criteria can be programmed
- Inbuilt hardware/software CD