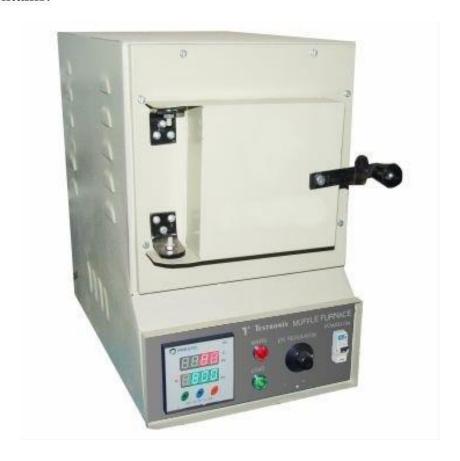

## **Muffle Furnace**

The testronix muffle furnace offers high accuracy and has application in varied industries.

The instrument is used to calculate the ash content of the samples. The properties of any substance can be analyzed on the basis of percentage of ash content the material contains.

## **Features**

- Highly accurate test results under uniform temperatures.
- Material Mild Steel
- Insulated door
- High Grade density imported Glass Wool Blanket insulation.
- Maximum Thermal Efficiency
- Digital timer for better data readability
- Accurate results
- User friendly and easy to operate

## **Key specifications**

- Inner Chamber Size- 4 x 4 x 9 Inch
- Display 7 Segment LED display
- Accuracy ± 5ºC
- Least Count/Resolution 1ºC
- Power 20A,220VAC
- Timer Range Upto 999 hrs
- Temperature Range Ambient to 900°C, 1150 degree C
- Insulation High grade ceramic insulation