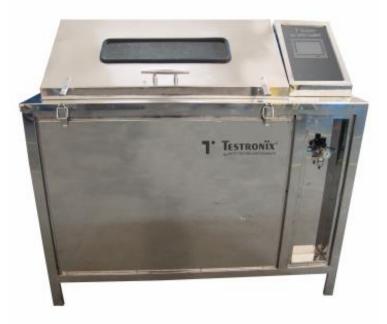

## Salt spray chamber – Stainless steel HMI controller

The Testronix Salt Spray Chamber is one the most accurate instruments for measuring the corrosion resistance of coating when exposed to highly corrosive environment. In industries the material is exposed to various types of climatic conditions and chemical fumes which cause corrosion of components and parts.

## Features

- HMI touch screen for easy operation
- Stainless steel structure
- Measuring barrel for salt collection
- Robust and corrosion proof equipment
- Specimen Viewing canopy
- Angle of canopy designed as per standards for accurate test results