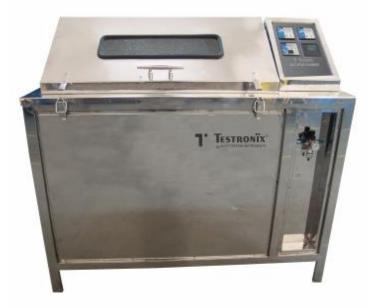

## Salt spray chamber – Stainless steel digital

The Testronix Salt Spray Chamber is one the most accurate instruments for measuring the corrosion resistance of coating when exposed to highly corrosive environment. In industries the material is exposed to various types of climatic conditions and chemical fumes which cause corrosion of components and parts.

## Features

- Digital screen for ease in data collection
- Stainless steel structure
- Measuring barrel for salt collection
- Robust and corrosion proof equipment
- Specimen Viewing canopy
- Angle of canopy designed as per standards for accurate test results