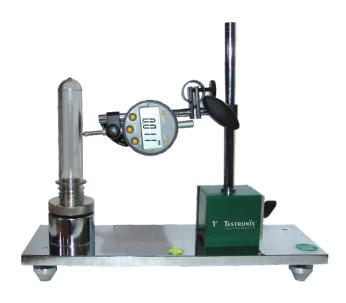

# Preform Perpendicularity Tester

Preform Perpendicularity Tester is a consistent tool that helps the manufacturer in testing the perpendicularity of PET preforms. It is based on the principle to test the accuracy of the shape and size of preforms.

- Easy and accurate readout
- Comes with Zero Tolerance
- Adjustable measurement operations
- Repeatability in test measurements of preforms

With Preform Perpendicularity Tester, PET Preform Perpendicularity is checked as it is dependent upon the shape, size and quality of product. It has a basic turntable where the preform is placed and rotated with a probe checking the differential in movement.

#### **Key Specifications:**

| Range                   | 0 – 10 mm                                         |
|-------------------------|---------------------------------------------------|
| Least count             | 0.001 mm                                          |
| Display                 | LCD (Digital)                                     |
| Preform Holder Diameter | As per requirement (Single holder part of supply) |

## Highlights:

| Gauge      | 1                             |
|------------|-------------------------------|
| Dimensions | 310 x 100 x 275 mm            |
| Stand      | Magnetic adjustable arm stand |

<sup>\*\*</sup> Various size preform holder diameter options available on requirement.

Comes with height adjusting knob to adjust the height of gauge. Highly accurate and reliable instrument to measure the Perpendicularity of Preforms.