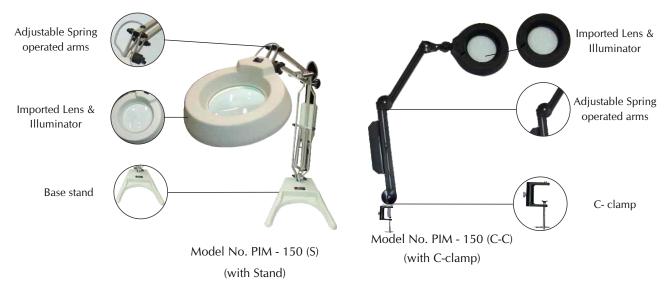

## Illuminated Inspection Magnifier

Illuminated Inspection Magnifier is a consistent tool that helps the manufacturer in testing the small components or parts using a magnified glass. It uses a convex lens to obtain magnified image of the object.

- Easy visual quality inspection
- Fitted with special imported lens and illuminator
- Illumination provided from top onto the test object
- Adjustable height and angle of inspection

With Illuminated Inspection Magnifier, magnified image of the object is seen along with light source from its top for clear visuality of test objects.

\* Any one select at the time of order.